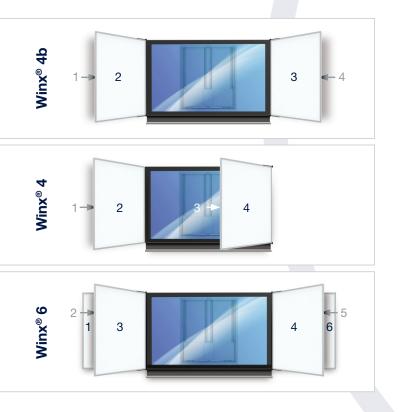

## **Winx®** Touchscreen Whiteboard Frame

The best of both worlds: Combine your high-tech touch panel technology with the powerful functionalities of traditional whiteboards in one ultimate solution: the BalanceBox<sup>®</sup> Winx<sup>®</sup> range. Our bestselling whiteboard solution, which also has the best value for money, is the Winx<sup>®</sup> 4b. This solution preferably combines 75" and 86" panels with the BalanceBox<sup>®</sup> 650 (the feather light dynamic height adjustment), two double-sided pivoting enameled steel whiteboards, a whiteboard stop, and an optional whiteboard lock.

The Winx<sup>®</sup> 4 and Winx<sup>®</sup> 6 have three standard size frames for 60" up to 86" touchscreens and flat panels. These frames are fully adjustable around your panel, creating a harmonious ensemble, and include an aluminum bottom tray and a choice to go for either 4 or 6 enameled steel whiteboard surfaces.

|                                                  |              | Winx <sup>®</sup> 4b | Winx <sup>®</sup> 4 | Winx <sup>®</sup> 6 |
|--------------------------------------------------|--------------|----------------------|---------------------|---------------------|
| 60"                                              | ×            |                      | $\checkmark$        | $\checkmark$        |
| 65"                                              | ×            |                      | $\checkmark$        | $\checkmark$        |
| 70"                                              | $\checkmark$ |                      | $\checkmark$        | $\checkmark$        |
| 75"                                              | $\checkmark$ | (preferred)          | $\checkmark$        | $\checkmark$        |
| 80"                                              | $\checkmark$ |                      | $\checkmark$        | $\checkmark$        |
| 86"                                              | $\checkmark$ | (preferred)          | $\checkmark$        | $\checkmark$        |
| No. of whiteboard surfaces                       | 4            |                      | 4                   | 6                   |
| Frame adjustable in size to fit your touch panel | ×            |                      | $\checkmark$        | $\checkmark$        |
| Magnetic Whiteboard Stop                         | $\checkmark$ |                      | $\checkmark$        | $\checkmark$        |
| Whiteboard Lock                                  | $\checkmark$ | (optional)           | ×                   | ×                   |
| Bottom Tray                                      | ×            |                      | $\checkmark$        | $\checkmark$        |