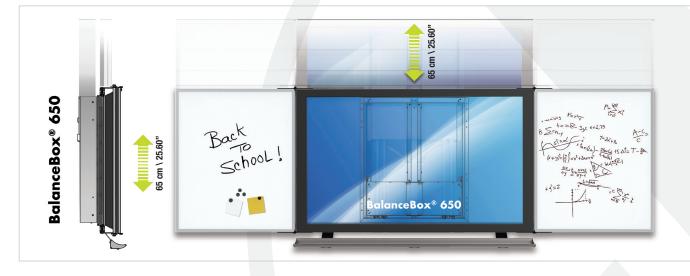

## Touchscreen Winx®

Equip your Winx® whiteboard frame with the fastest and safest dynamic height adjustable mount on the market today, the BalanceBox® 650. The feather light dynamic height adjustment for your Winx®.